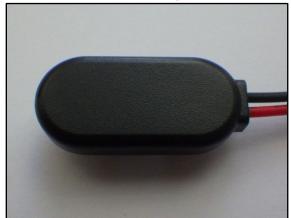

### New Design

**Textured Surface** 

- Changes: Mold renewal and design change on ABS battery contact cover.
- Purpose: To ensure consistent quality throughout via streamlined supply chain and materials.
- Effective date : Once present inventory has run out / been depleted.
- Note 1: No changes to material and color.
- Note 2: No changes to item product number or pricing.