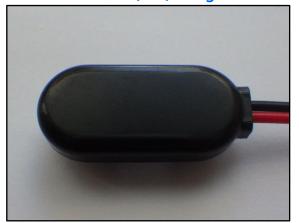

#### TAKACHI ELECTRONICS ENCLOSURE CO., LTD.

3-21-16 Higashi-ryoke, Kawaguchi-shi, Saitama, 332-0003 JAPAN Tel. +81-48-222-5409 / Fax. +81-48-222-7652

December 13, 2022

## **NOTICE**

# BATTERY SNAP - MP series BATTERY BOX - MD series Design Change on ABS Battery Contact Cover

■ Affected series / models: MP series 1 model and MD series 2 models (see chart below).

| MP-1LN   |  |
|----------|--|
| MD-006PB |  |
| MD-006PG |  |

### **Current (Old) Design**



**Flat Surface** 

### New Design



**Textured Surface** 

- Changes: Mold renewal and design change on ABS battery contact cover.
- Purpose: To ensure consistent quality throughout via streamlined supply chain and materials.
- Effective date : Once present inventory has run out / been depleted.
- Note 1: No changes to material and color.
- Note 2: No changes to item product number or pricing.

Thank you for your understanding. For more information, kindly contact us at: sales@takachi-el.co.jp